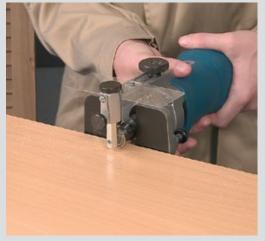

Dust collection nozzle

Excellent finishing when trimming laminates.

Making mouldings.

Optionally, different support sliding shoes can be used to carry out different jobs.

1850042 45° sliding shoe 1250041 Flat sliding shoe 1250040 Sliding shoe 1250078 Flat sliding shoe 25 mm