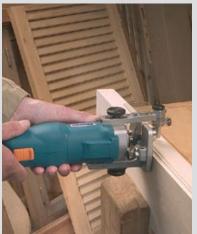

Dust collection nozzle

Excellent finishing when trimming laminates.

Making mouldings.

Optionally, different support sliding shoes can be used to carry out different jobs.

1850042 45° sliding shoe 1250041 Flat sliding shoe 1250040 Sliding shoe 1250078 Flat sliding shoe 25 mm