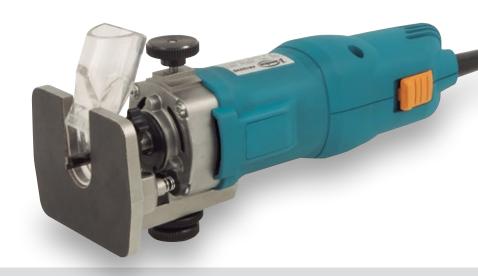

## **Edge trimmer**

Light trimmer for trimming laminates and making profiles.

New trimming head with millimeter scale to adjust the trimming depth. Allows the realization of rabbets and straight or circular grooves. Equipped with electronic speed regulation and electronic system to keep the speed constant under load.

Equipped as standard with a straight/chamfer trimming bit in hard metal (1040011), lateral guide, guide ring to copy with template and guide to make circles.

• Powerful motor: 1,000 W

Better motor cooling

Dust collection nozzle

Excellent finishing when trimming laminates.

Making mouldings.

Optionally, different support sliding shoes can be used to carry out different jobs.

1850042 45° sliding shoe 1250041 Flat sliding shoe 1250040 Sliding shoe 1250078 Flat sliding shoe 25 mm