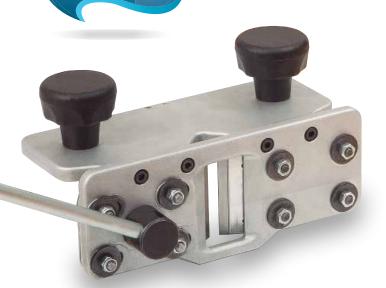

## Hand end trimmer

For tapes up to 3 mm Ergonomic and light

It provides a clean and exact cut without to damage the panel.

It cuts the excess of the tape at both ends of the panel without to reverse it thanks to the two fixing knobs. In addition to the cut in right angles it allows also to have a clean cut on open angles until 120° and closed angles up to 45°.

For cutting the excess of PVC, ABS, melamine, veneer... tapes

Novelty

Equipped with professional quality blades that can be sharpened.

Effortless, exact and stable cut thanks to the cutting lever and the two fixing knobs.

Cutting system with two blades. Equipped with professional quality blades that can be sharpened.