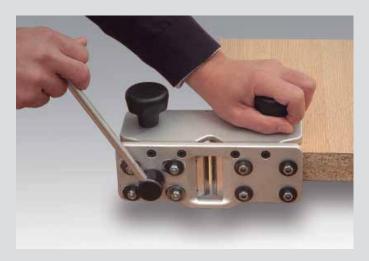

## Hand end trimmer

For tapes up to 3 mm Ergonomic and light

It provides a clean and exact cut without to damage the panel.

It cuts the excess of the tape at both ends of the panel without to reverse it thanks to the two fixing knobs. In addition to the cut in right angles it allows also to have a clean cut on open angles until 120° and closed angles up to 45°.

For cutting the excess of PVC, ABS, melamine, veneer... tapes

Novelty

Equipped with professional quality blades that can be sharpened.

Effortless, exact and stable cut thanks to the cutting lever and the two fixing knobs.

Cutting system with two blades. Equipped with professional quality blades that can be sharpened.