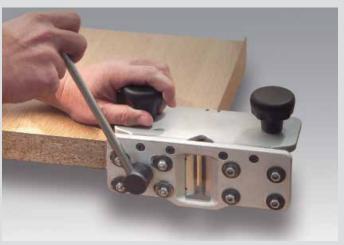

## Hand end trimmer

For tapes up to 3 mm Ergonomic and light

It provides a clean and exact cut without to damage the panel.

It cuts the excess of the tape at both ends of the panel without to reverse it thanks to the two fixing knobs. In addition to the cut in right angles it allows also to have a clean cut on open angles until 120° and closed angles up to 45°.

For cutting the excess of PVC, ABS, melamine, veneer... tapes

Novelty

Equipped with professional quality blades that can be sharpened.

Effortless, exact and stable cut thanks to the cutting lever and the two fixing knobs.

Cutting system with two blades. Equipped with professional quality blades that can be sharpened.